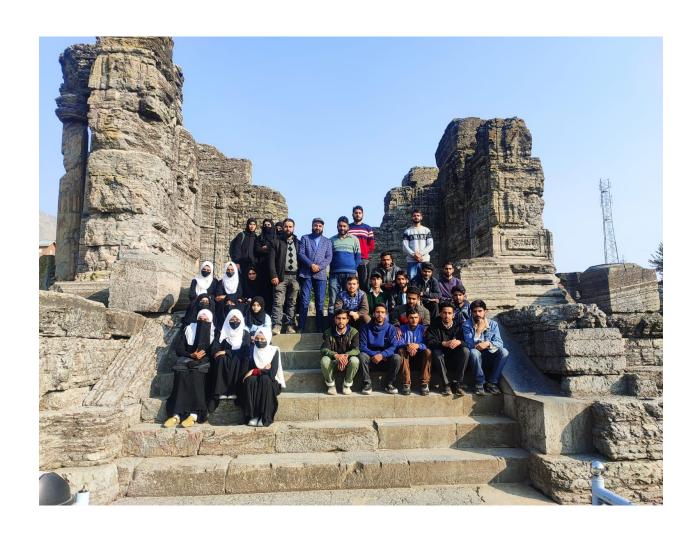

## Altaf Memorial Govt. Degree College, Kilam, Kashmir NAAC Accredited

Cell No: 9419040661 Tele/Fax: 01931-294562 Email: principalgdckilam@gmail.com

Department of History AMGDC Kilam organized one day Historical tour/Heritage walk 17-11-2022 to famous Neolithic site of Kashmir *Gufkral* and historical temples/Architectural monuments of Awantipora. The students and faculty first visited *Gufkral*, a well known Neolithic site (2000 BC) of Kashmir, besides the megaliths (locally known as *shahmar pals*) of the area. Later on the students and faculty visited the historical temples of Awantiswami and Awantshvara at Awantipora build by the famous ruler of Kashmir Awantivarman (855-883 AD). During the visit students besides visualizing the sites were apprised by the faculty regarding their importance.