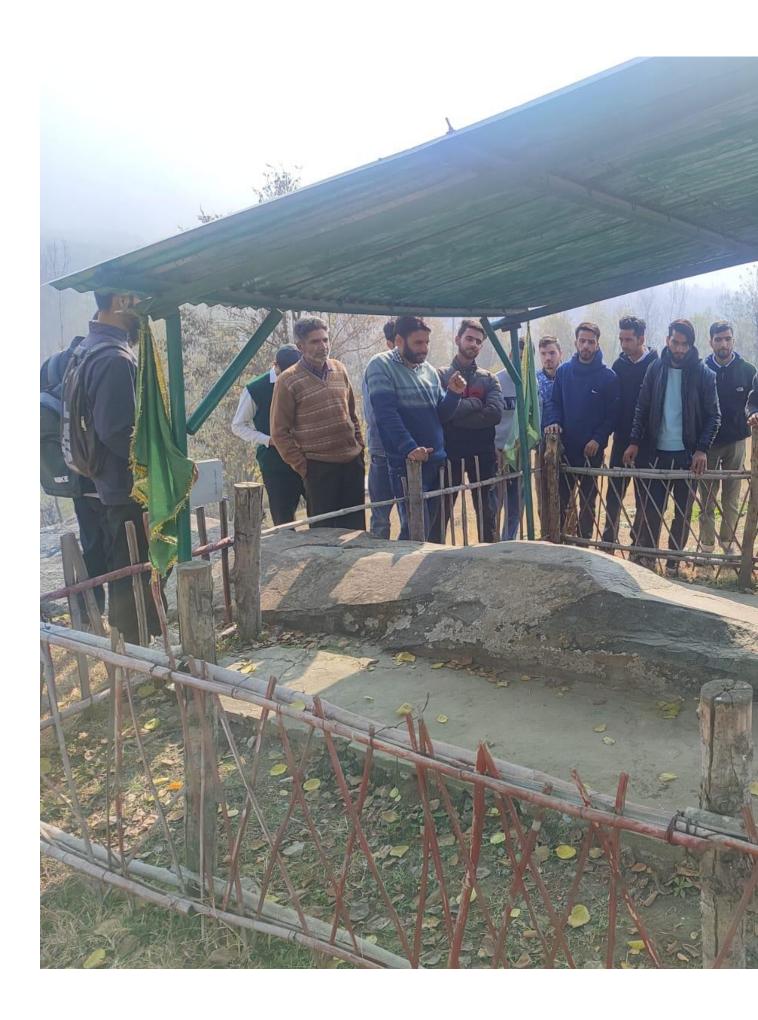

## Altaf Memorial Govt. Degree College, Kilam, Kashmir NAAC Accredited

Cell No: 9419040661 Tele/Fax: 01931-294562 Email: principalgdckilam@gmail.com

Department of History AMGDC Kilam organized one day Historical tour/Heritage walk 17-11-2022 to famous Neolithic site of Kashmir *Gufkral* and historical temples/Architectural monuments of Awantipora. The students and faculty first visited *Gufkral*, a well known Neolithic site (2000 BC) of Kashmir, besides the megaliths (locally known as *shahmar pals*) of the area. Later on the students and faculty visited the historical temples of Awantiswami and Awantshvara at Awantipora build by the famous ruler of Kashmir Awantivarman (855-883 AD). During the visit students besides visualizing the sites were apprised by the faculty regarding their importance.