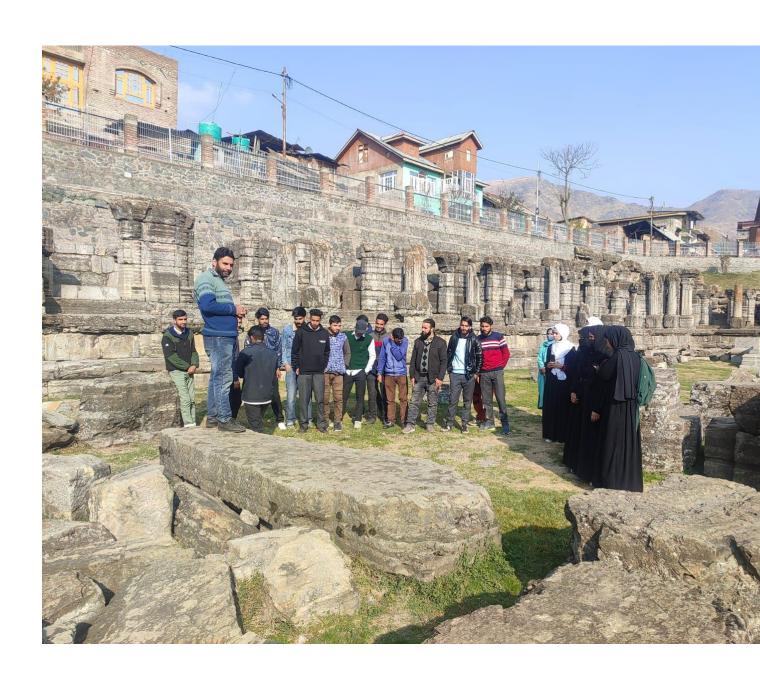

## Altaf Memorial Govt. Degree College, Kilam, Kashmir NAAC Accredited

Cell No: 9419040661 Tele/Fax: 01931-294562 Email: principalgdckilam@gmail.com

Department of History AMGDC Kilam organized one day Historical tour/Heritage walk 17-11-2022 to famous Neolithic site of Kashmir *Gufkral* and historical temples/Architectural monuments of Awantipora. The students and faculty first visited *Gufkral*, a well known Neolithic site (2000 BC) of Kashmir, besides the megaliths (locally known as *shahmar pals*) of the area. Later on the students and faculty visited the historical temples of Awantiswami and Awantshvara at Awantipora build by the famous ruler of Kashmir Awantivarman (855-883 AD). During the visit students besides visualizing the sites were apprised by the faculty regarding their importance.