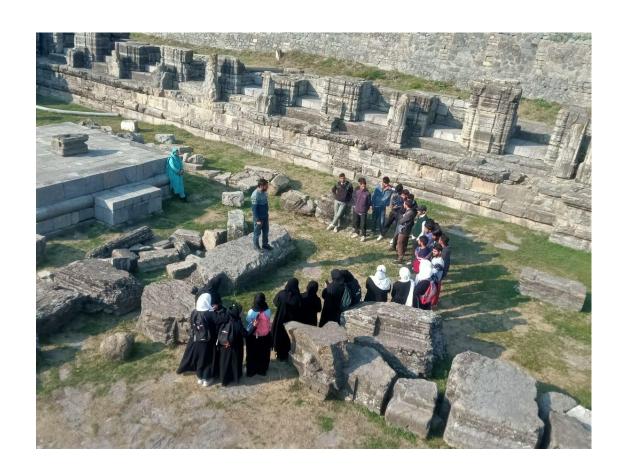

## Altaf Memorial Govt. Degree College, Kilam, Kashmir NAAC Accredited

Cell No: 9419040661 Tele/Fax: 01931-294562 Email: principalgdckilam@gmail.com

Department of History AMGDC Kilam organized one day Historical tour/Heritage walk 17-11-2022 to famous Neolithic site of Kashmir *Gufkral* and historical temples/Architectural monuments of Awantipora. The students and faculty first visited *Gufkral*, a well known Neolithic site (2000 BC) of Kashmir, besides the megaliths (locally known as *shahmar pals*) of the area. Later on the students and faculty visited the historical temples of Awantiswami and Awantshvara at Awantipora build by the famous ruler of Kashmir Awantivarman (855-883 AD). During the visit students besides visualizing the sites were apprised by the faculty regarding their importance.