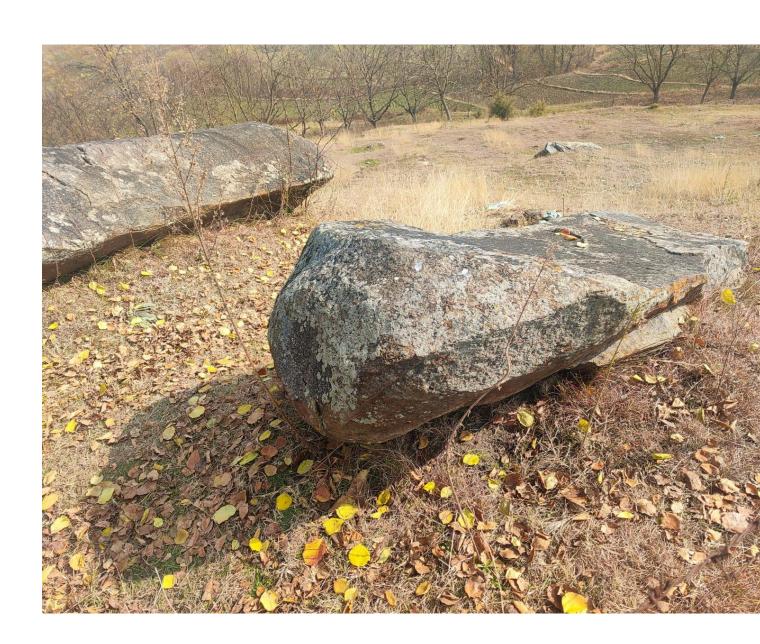

## Altaf Memorial Govt. Degree College, Kilam, Kashmir NAAC Accredited

Cell No: 9419040661 Tele/Fax: 01931-294562 Email: principalgdckilam@gmail.com

Department of History AMGDC Kilam organized one day Historical tour/Heritage walk 17-11-2022 to famous Neolithic site of Kashmir *Gufkral* and historical temples/Architectural monuments of Awantipora. The students and faculty first visited *Gufkral*, a well known Neolithic site (2000 BC) of Kashmir, besides the megaliths (locally known as *shahmar pals*) of the area. Later on the students and faculty visited the historical temples of Awantiswami and Awantshvara at Awantipora build by the famous ruler of Kashmir Awantivarman (855-883 AD). During the visit students besides visualizing the sites were apprised by the faculty regarding their importance.