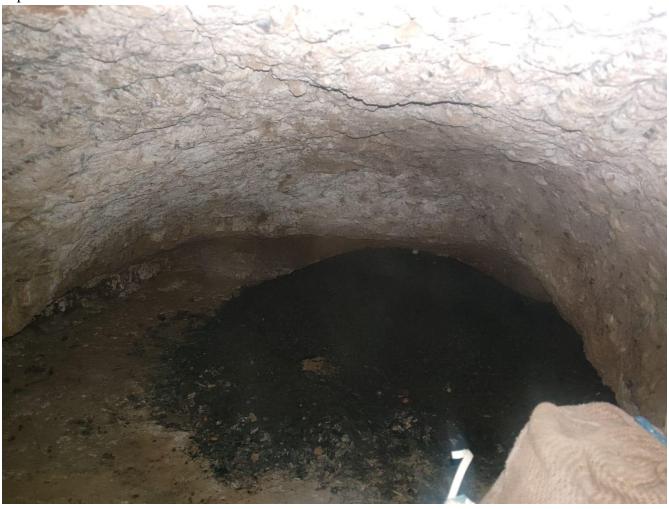

## Altaf Memorial Govt. Degree College, Kilam, Kashmir NAAC Accredited

Cell No: 9419040661 Tele/Fax: 01931-294562 Email: principalgdckilam@gmail.com

Department of History AMGDC Kilam organized one day Historical tour/Heritage walk 17-11-2022 to famous Neolithic site of Kashmir *Gufkral* and historical temples/Architectural monuments of Awantipora. The students and faculty first visited *Gufkral*, a well known Neolithic site (2000 BC) of Kashmir, besides the megaliths (locally known as *shahmar pals*) of the area. Later on the students and faculty visited the historical temples of Awantiswami and Awantshvara at Awantipora build by the famous ruler of Kashmir Awantivarman (855-883 AD). During the visit students besides visualizing the sites were apprised by the faculty regarding their importance.